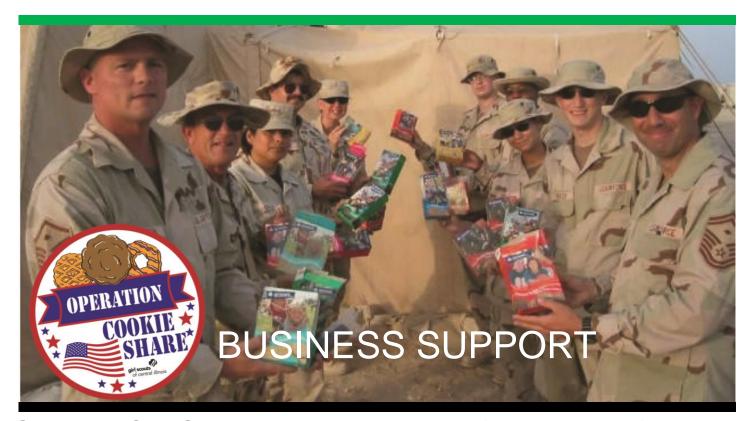

# Support Girl Scouts and members of the armed forces.

Operation Cookie Share is a great way for your company to support local Girl Scouts and provide comfort to military personnel. Once the cost of the cookies is covered, 100% of the proceeds stay in the community to fund Girl Scout activities and community service projects.

When you contribute at the Bronze Level or above, you will also receive community recognition from Girl Scouts of Central Illinois and exposure on our website.

Girl Scouts of Central Illinois has collected over 375,000 boxes of cookies for Operation Cookie Share. Invest now and help us extend our reach!