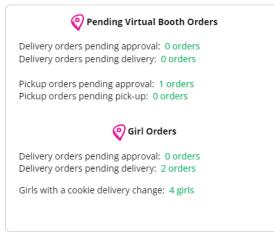

#### 2. Pending Virtual Booth Orders

This section will let you know if your Virtual Booth Link OR any Girl Scouts in your troop have an order that needs to be approved or delivered.

It will also let you know if any parents have turned off a cookie variety or in-person delivery in their site. For details on that function for parents, view the "My Cookies-Delivery Settings" tip sheet.