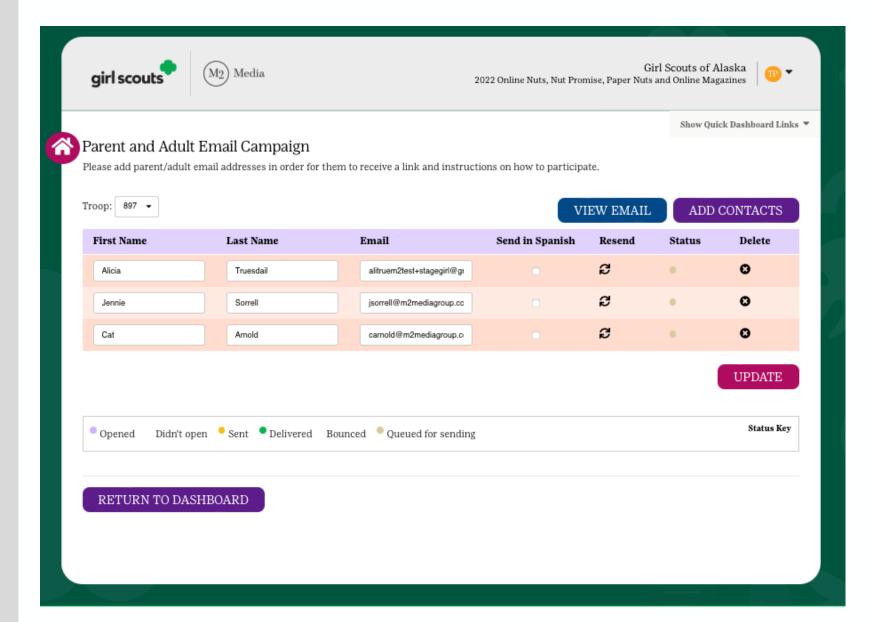

Once you log in, create your avatar and visit the "Parent and Adult Email Campaign" section. Check or enter the email addresses for the Girl Scouts/parents in your troop so they will receive an email with instructions on how to participate.

## TROOP VOLUNTEER ACCESS

Email invitation to login

Troop training video

Queue Parent/Adult Email Campaign

Volunteer avatar

## PARENT/ADULT EMAIL CAMPAIGN

Email addresses uploaded by council

Edit or enter missing parent/adult emails

Email with instructions on how to participate