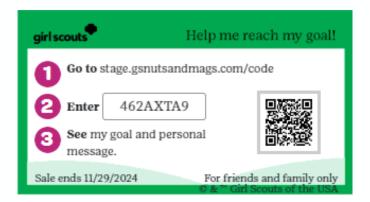

## TOOLS TO RUN A BUSINESS

Send emails

Share My Site with social media and texting

Printable business cards

Door hangers with QR codes