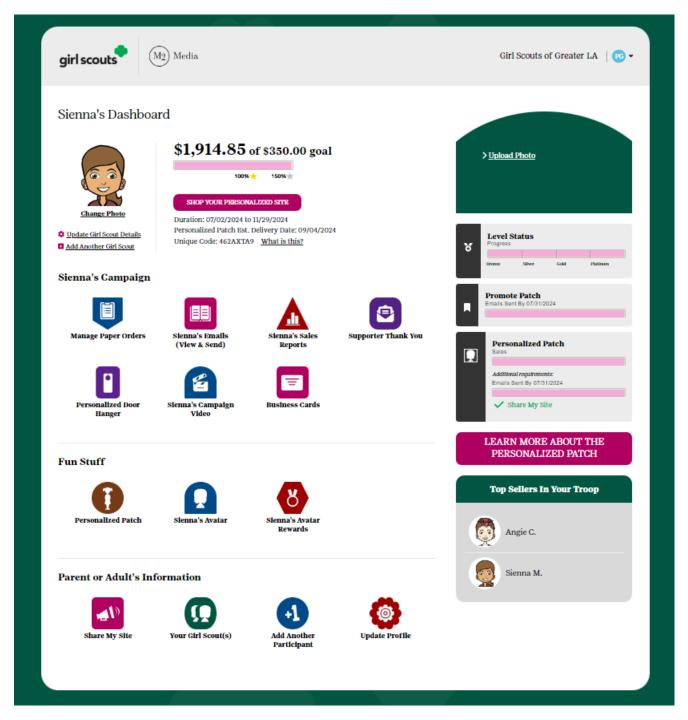

## PARTICIPANT'S DASHBOARD

Additional emails/social media/texts

NEW Supporter Thank You email

Girl Scout's avatar room with virtual rewards & troop photo

Manage nut card order entry

Select rewards

Sales reports

## TROOP DASHBOARD

Messaging

Manage nut card order entry

Select rewards

Sales reports

Banking and payments

Girl Scouts of Alaska 2022 Online Nuts, Nut Promise, Paper Nuts and Online Magazines

Troop: 897 ▼