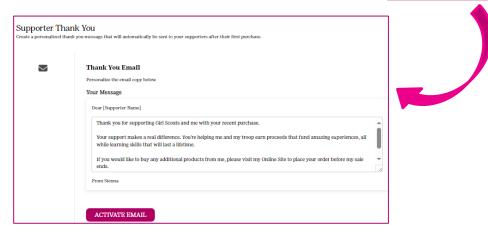

#### **NEW! Thank You Email**

Our Girl Scouts & volunteers asked... & M2 delivered! Girl Scouts & their caregivers can now a THANK YOU EMAIL to each of their customers.

- Emails are customizable
- Thank You emails can be set up from the Girl Scout's M2 dashboard
- Easy way to maintain good relationships
  - A happy Fall Product customer = a potential Cookie customer!

## PARTICIPANT'S DASHBOARD

Additional emails/social media/texts

NEW Supporter Thank You email

Girl Scout's avatar room with virtual rewards & troop photo

Manage nut card order entry

Select rewards

Sales reports