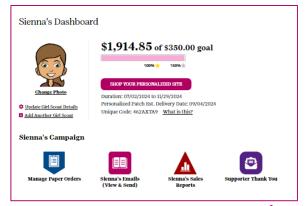

## PARTICIPANT'S DASHBOARD

Additional emails/social media/texts

NEW Supporter Thank You email

Girl Scout's avatar room with virtual rewards & troop photo

Manage nut card order entry

Select rewards

Sales reports

#### Stats: Current Campaign

\$1,302.00 Nut Card N/A Last Year

Sales data is updated every 15-30 minutes.

HIDE CAMPAIGN METRICS -