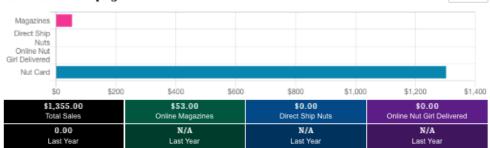

#### Stats: Current Campaign

\$1,302.00 Nut Card N/A Last Year

Sales data is updated every 15-30 minutes.

HIDE CAMPAIGN METRICS -