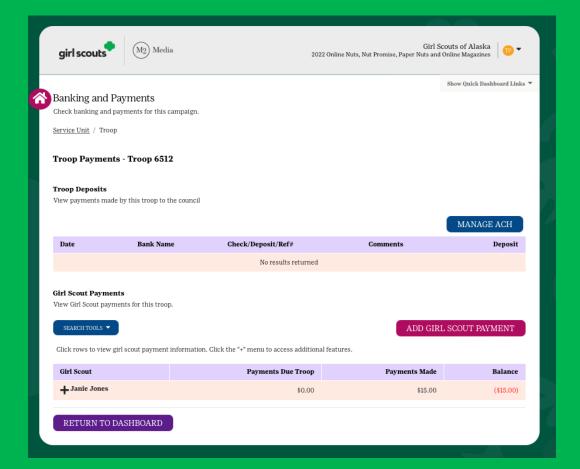

#### Financials and Reporting

- Banking and Payments
- Reports
- Troop Summary/Amount Due Report

## Banking and payments

Girl Scouts of Alaska 2022 Online Nuts, Nut Promise, Paper Nuts and Online Magazines

Campaign Stats

Show Quick Dashboard Links

Summary Report

| Reports                              |                        |                  |                |            | Show                      |
|--------------------------------------|------------------------|------------------|----------------|------------|---------------------------|
| See financial and othe               | r reports for this can | npaign.          |                |            |                           |
| All Sales                            | Magazines              | Direct Ship Nuts | Nut Order Card | Conline Nu | ts Special Reports        |
| Troop Summa<br>Campaign and sales in |                        | roops.           |                |            |                           |
| Froop: 6512 *                        |                        |                  |                |            |                           |
| Total Sales                          |                        |                  |                |            | Campaign S                |
| Total \$ Sold                        |                        |                  |                | \$0.00     | Girls Selling             |
| Collected Online                     |                        |                  |                | \$0.00     | Avatars Created           |
| Collected from Cust                  | omers                  |                  |                | \$0.00     | Photos Uploaded           |
| Total Troop Extras                   |                        |                  |                | \$0.00     | Voice Recordings          |
| Troop Proceeds and                   | Bonuses                |                  |                | \$0.00     | Total Personalized Patche |
| Amount Due Counci                    | il                     |                  |                | \$0.00     | Earned                    |
| Payments Made to 0                   | Council                |                  |                | \$0.00     | Number Emails Sent        |
| Balance Due Coun                     | cil                    |                  |                | \$0.00     | Per-Girl-Average Units    |
|                                      |                        |                  |                |            | Per-Girl-Average Dollars  |
| Online Magazine Sal                  | es                     |                  |                |            | Reward Opt Out            |
| Magazine Units                       | 10.11                  |                  |                | 0          |                           |
| Total Sales Collected                |                        |                  |                | \$0.00     |                           |
| Proceeds And Bonus                   | ses                    |                  |                | \$0.00     |                           |
| Direct Shipped Sales                 | i                      |                  |                |            |                           |
| Direct Shipped Unit                  | s                      |                  |                | 0          |                           |
| Total Sales Collected                | d Online               |                  |                | \$0.00     |                           |
| Proceeds And Bonus                   | ses                    |                  |                | \$0.00     |                           |
| Nut Card Sales                       |                        |                  |                |            |                           |
| Nut Card Units                       |                        |                  |                | 0          |                           |
| m . 10 H . 16                        | 0 1                    |                  |                | 40.00      |                           |