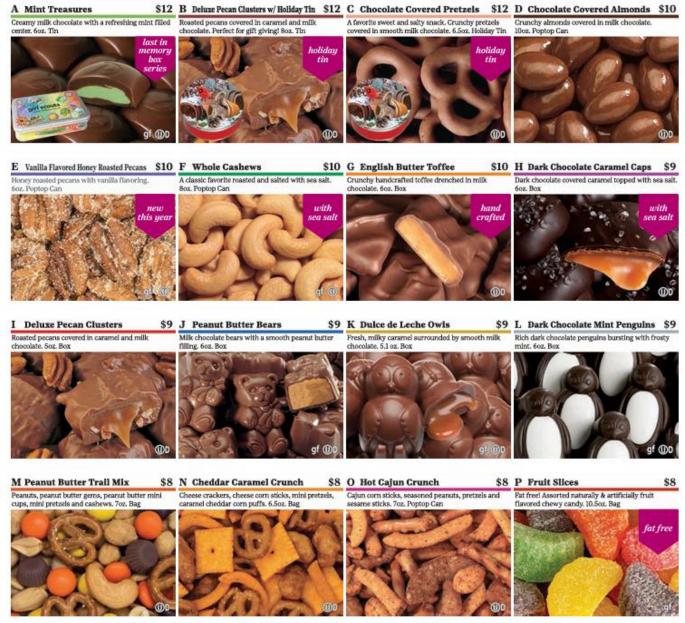

### **Available Products**

- 16 nut & candy items
- Magazines
- Adopt-A-Soldier nut/candy vouchers
- Additional items available for Direct Ship online!
  - BarkBox
  - Tervis ®
  - Personalized Products

# Nut & Candy Order Card

- 16 delicious nut and/or candy options
- Order card used for in-person sales
- Orders from card must be entered via M2 Media
  - Parent OR troop leader can enter order card orders
- Make a copy of order cards in case one is lost or misplaced!

🐠 = Kosher : 🕮 = Kosher, Dairy : 🦸 = Naturally Gluten Free \*CAUTION: ALL products processed on shared equipment with peanut and tree nut containing products.

#### Vanilla Honey Roasted Pecans

(order card, online girl delivered or direct ship)

Honey roasted pecans with vanilla flavoring

6oz. pop-top can

## ASHDON FARMS TINS

Perfect for Gifts and Treats!

# Girl Scout Memory Box Tin (order card, online girl delivered or direct ship)

Milk Chocolate Mint Treasures

Garden Friends Holiday Tin

(order card, online girl delivered or direct ship)

Milk Chocolate Pretzels Deluxe Pecan Clusters