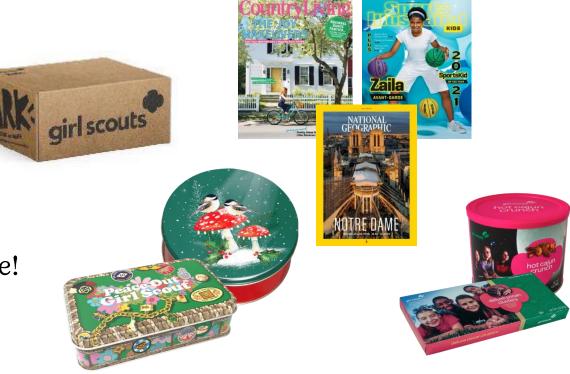

### **Available Products**

- 16 nut & candy items
- Magazines
- Adopt-A-Soldier nut/candy vouchers
- Additional items available for Direct Ship online!
  - BarkBox
  - Tervis ®
  - Personalized Products

# Magazines & MORE! (Online)

Customers who choose a Girl Scout's magazine storefront will be given the option to shop for magazines, BarkBoxes, Tervis tumblers, and/or personalized products.

- All Magazines & MORE items will be shipped directly to the customer, no Girl Delivery options are available. Shipping rates vary based on the item(s) the customer ordered.
  - Customer orders & pays for the item(s) online & the item(s) is shipped directly to the customer
- Magazines no shipping rates, just the cost of magazine
- BarkBox -
  - \$5 for a single unit
  - \$10 for 2+ units
- Tervis tumblers
  - 1st & 2nd tumblers \$7.99 each
  - 3<sup>rd</sup> tumbler \$3.99 each
  - 4+ tumblers \$1 for each additional
  - For example:
    - It would cost \$19.97 to ship 3 tumblers & \$20.97 for 4 tumblers.

# PRODUCTS GIRL SCOUT SUPPORTERS CAN PURCHASE

Nuts & Chocolates

Magazines & More

### **MAGAZINES**

Top selling magazines offered

Easy renewal

# PRODUCTS GIRL SCOUT SUPPORTERS CAN PURCHASE

Girl Scout themed BarkBox options

Choose from one big box or two different mini boxes!