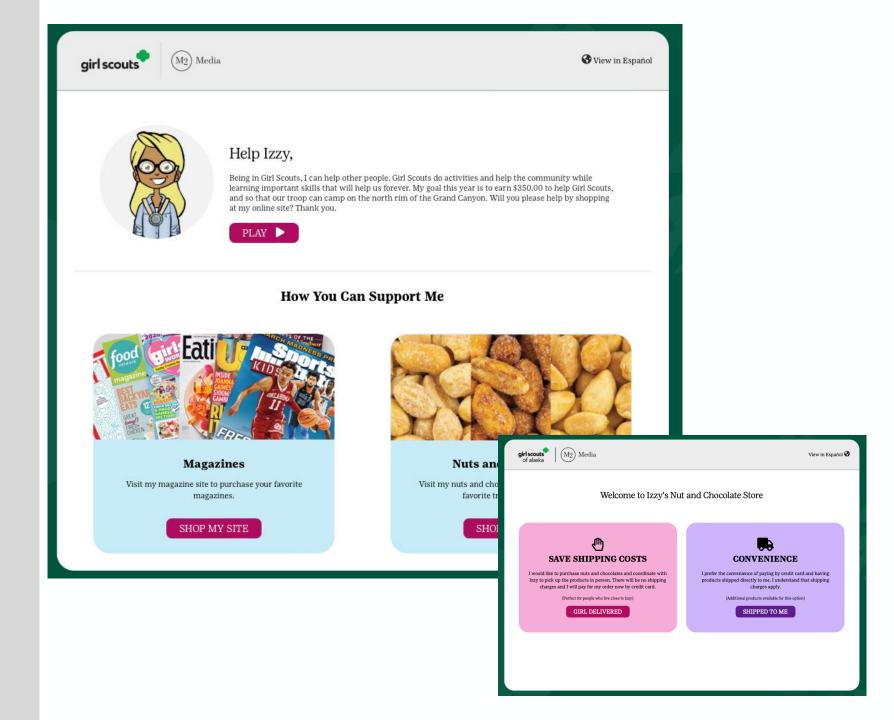

## ONLINE SHOPPING SITES

Supporters select their desired product line

Nuts & Chocolates have two options:
Girl Delivered or
Direct Ship

# NEW WAYS TO VISIT STOREFRONTS

Supporters can now visit other storefronts after checking out online

### **HOW TO GET STARTED**

Online to purchase nuts & chocolates, magazines, Tervis® Tumblers, personalized products and BarkBox

In-person with nut order card