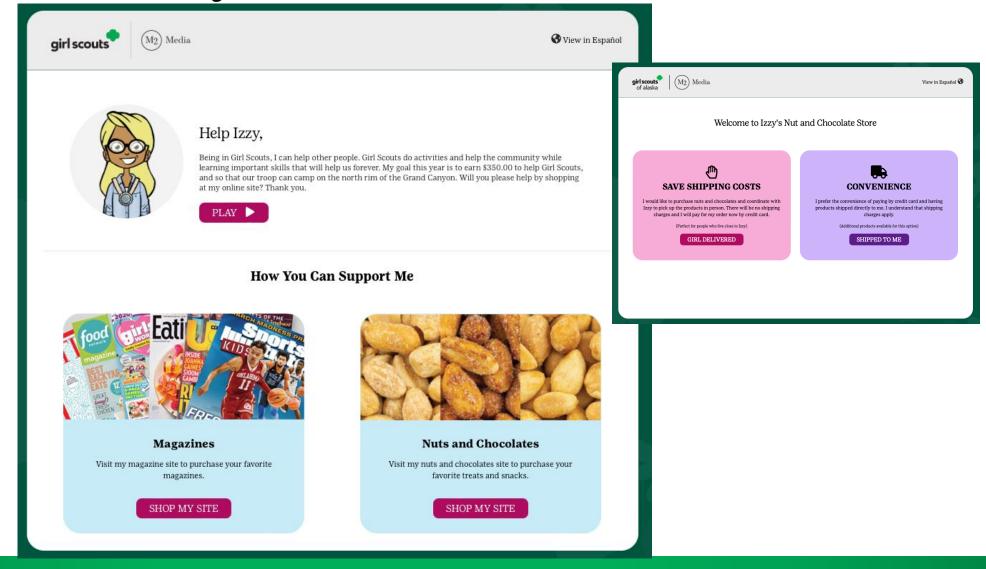

# PRODUCTS GIRL SCOUT SUPPORTERS CAN PURCHASE

Nuts & Chocolates

Magazines & More

## ONLINE SHOPPING SITES

Supporters select their desired product line

Nuts & Chocolates have two options:
Girl Delivered or
Direct Ship

# NEW WAYS TO VISIT STOREFRONTS

Supporters can now visit other storefronts after checking out online

### **HOW TO GET STARTED**

Online to purchase nuts & chocolates, magazines, Tervis® Tumblers, personalized products and BarkBox

In-person with nut order card