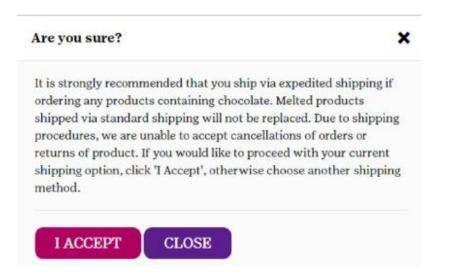

# **Direct Ship Default Option**

**NEW!** Customers can now choose between Standard or 2-Day shipping.

- As a customer moves to the checkout, a pop-up box will populate asking them
  to confirm their shipping choice, along with a reminder to consider the region
  & weather when choosing a shipping method.
- Melted chocolate still only replaced if shipped via 2-Day Shipping, as stated on the check out page.