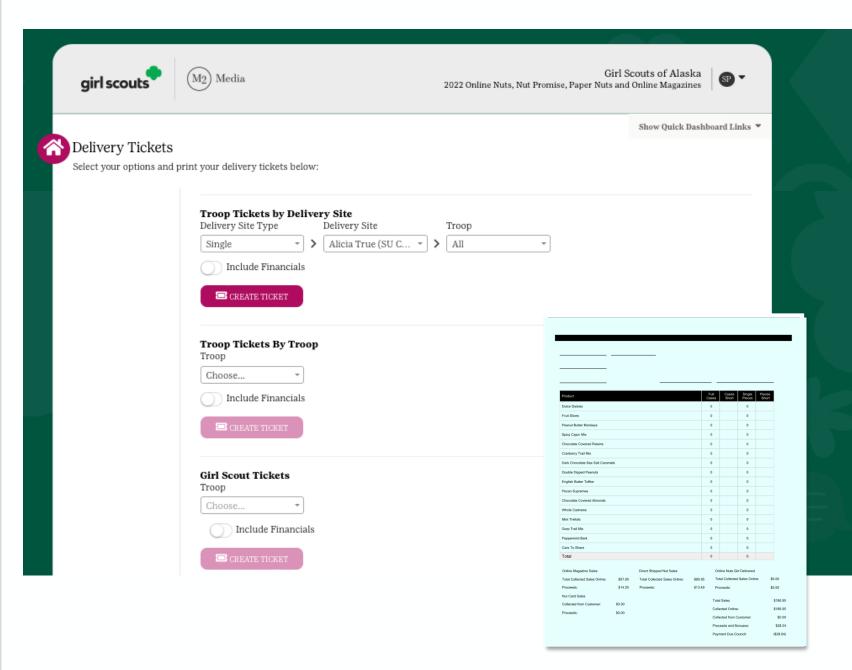

## **DELIVERY TICKETS**

Print delivery tickets by troop or participant

Available for easier picking and packing

Option to include financials