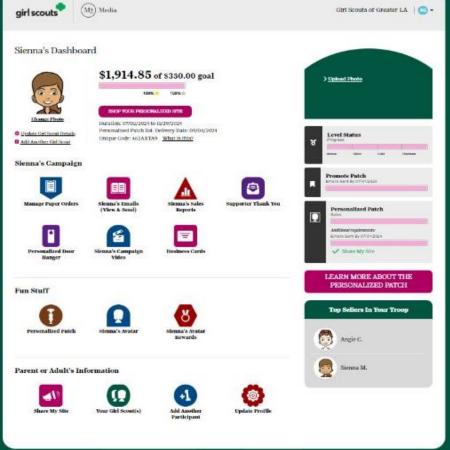

## PARTICIPANT'S DASHBOARD

Additional emails/social media/texts

NEW Supporter Thank You email

Girl Scout's avatar room with virtual rewards & troop photo

Manage nut card order entry

Select rewards

Sales reports

### Fall Personalized Patch

## Personalized Patch with Theme Backgrounds

- Design avatar
- Send 18+ emails from M2 site
- Use "Share My Site" feature
- Sell \$350 in total sales

## **GIRL SCOUT REWARDS**