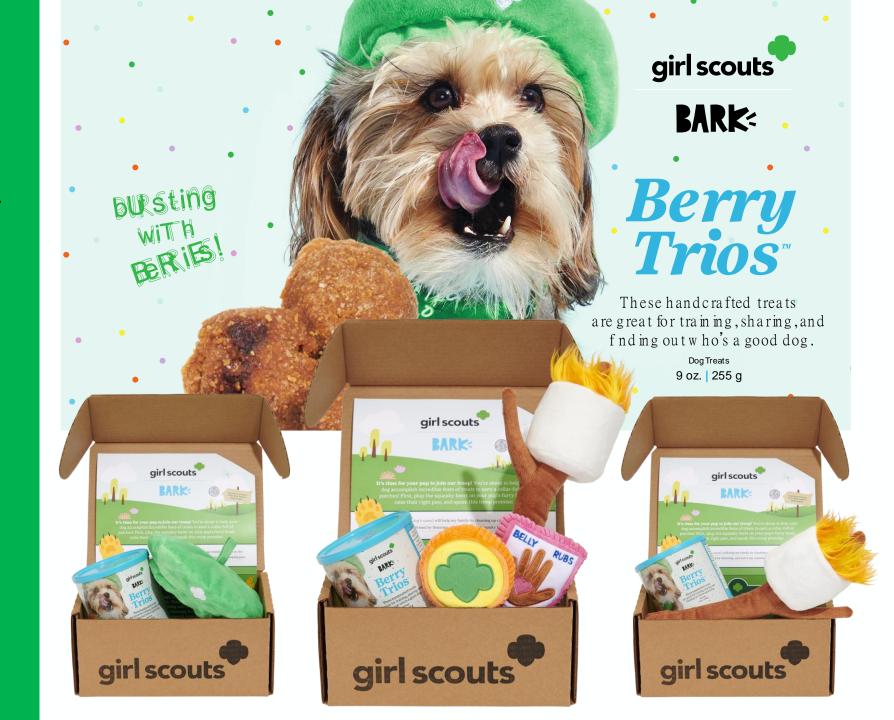

#### **NEW!** for 2024

- NEW item! Vanilla Honey Roasted Pecans
- Price changes
  - Adopt-a-Soldier donations are \$8 per donation
  - Dark Chocolate Penguins are \$9 per box
  - English Butter Toffee, Whole Cashews (with sea salt), & Chocolate Covered Almonds are \$10 per package
- NEW online items! (more to come...)
  - Expanded BarkBox opportunities
    - Customers can now choose between 3 different BarkBoxes
  - Personalized products now available!
    - High-quality, customizable stationery, notepads, & photo frame.
- NEW Thank You email opportunity (more to come...)
- NEW shipping method choices for customers shopping for nut/candy items online (more to come...)
- NEW shipping & handling fee for print magazine orders (more to come...)

### **Available Products**

- 16 nut & candy items
- Magazines
- Adopt-A-Soldier nut/candy vouchers
- Additional items available for Direct Ship online!
  - BarkBox
  - Tervis ®
  - Personalized Products

# PRODUCTS GIRL SCOUT SUPPORTERS CAN PURCHASE

Girl Scout themed BarkBox options

Choose from one big box or two different mini boxes!