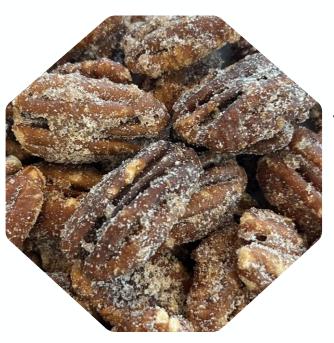

#### Vanilla Honey Roasted Pecans

(order card, online girl delivered or direct ship)

Honey roasted pecans with vanilla flavoring

6oz. pop-top can