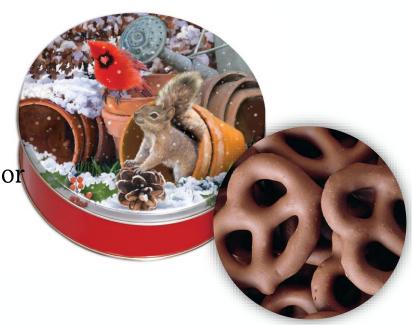

## ASHDON FARMS TINS

Perfect for Gifts and Treats!

# Girl Scout Memory Box Tin (order card, online girl delivered or direct ship)

Milk Chocolate Mint Treasures

Garden Friends Holiday Tin

(order card, online girl delivered or direct ship)

Milk Chocolate Pretzels Deluxe Pecan Clusters