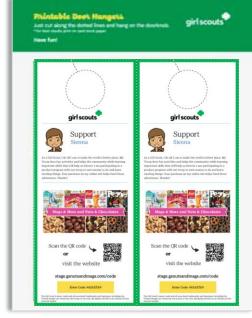

## TOOLS TO RUN A BUSINESS

Send emails

Share My Site with social media and texting

Printable business cards

Door hangers with QR codes