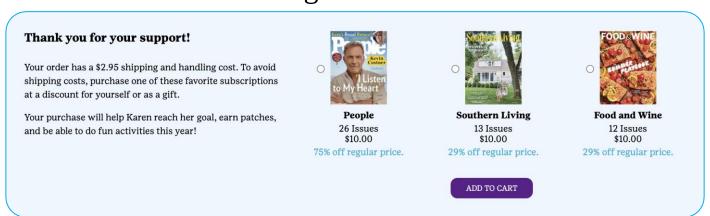

# Shipping & Handling Fee for Magazines

- As of August 2024, customers will be charged a \$2.95 shipping & handling fee for print magazines only. Digital titles will not incur a S&H fee.
  - Fee is per order, regardless of number of titles purchased
  - No S&H fee for magazines when purchased with another product that has a shipping cost
    - For example, if a customer orders a Tervis tumbler & a magazine, the customer will only pay the Tervis shipping fee.
  - The fee will be waived if the customer purchases a \$10 cart upsell title
    - 3 titles will be presented to customers in the cart upsell
    - Available titles will rotate throughout the sale