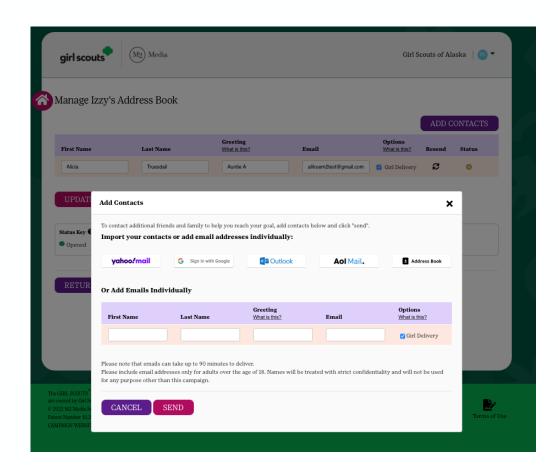

Once you log in, create your avatar and visit the "Parent and Adult Email Campaign" section. Check or enter the email addresses for the Girl Scouts/parents in your troop so they will receive an email with instructions on how to participate.

## PARENT/ADULT EMAIL CAMPAIGN

Email addresses uploaded by council

Edit or enter missing parent/adult emails

Email with instructions on how to participate