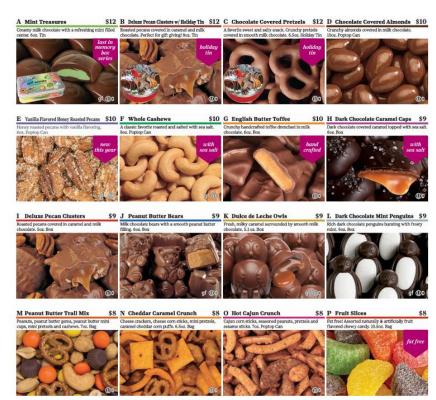

### **Available Products**

- 16 nut & candy items
- Magazines
- Adopt-A-Soldier nut/candy vouchers
- Additional items available for Direct Ship online!
  - BarkBox
  - Tervis ®
  - Personalized Products

# Nut & Candy Order Card

- 16 delicious nut and/or candy options
- Order card used for in-person sales
- Orders from card must be entered via M2 Media
  - Parent OR troop leader can enter order card orders
- Make a copy of order cards in case one is lost or misplaced!

🐠 = Kosher : 🕮 = Kosher, Dairy : 🦸 = Naturally Gluten Free \*CAUTION: ALL products processed on shared equipment with peanut and tree nut containing products.

# Adopt-A-Soldier

- GREAT service opportunity to give back to our military troops serving overseas
- Customer indicates their \$8 donation under the "Adopt-A-Soldier" column on the order card
  - Customer will designate a candy or nut item
  - Also available as an option on the M2/Ashdon Farms online platforms!
- Troop earns \$1.25 for each donation.
- Girl Scouts can earn the Care to Share patch with 5+ donations!

#### Vanilla Honey Roasted Pecans

(order card, online girl delivered or direct ship)

Honey roasted pecans with vanilla flavoring

6oz. pop-top can

## ASHDON FARMS TINS

Perfect for Gifts and Treats!

# Girl Scout Memory Box Tin (order card, online girl delivered or direct ship)

Milk Chocolate Mint Treasures

Garden Friends Holiday Tin

(order card, online girl delivered or direct ship)

Milk Chocolate Pretzels Deluxe Pecan Clusters