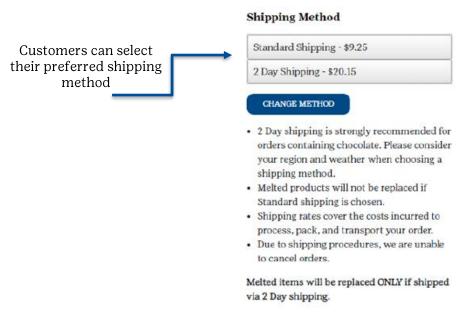

# Online Nuts & Candy

Customers have 2 choices to receive the nut and/or candy item ordered:

- Girl Delivery
  - If a customer orders our 16 offered items, they can choose to have their local Girl Scout deliver the product to them in mid-November
  - Money is collected online, the order is automatically credited to the girl, & product is delivered to the troop for further distribution
- Direct Ship
  - If a customer chooses options beyond our offered product OR lives too far away for Girl Delivery, they can choose Direct Ship
  - Customer orders & pays for the product online & the product is shipped directly to the customer
  - NEW! Customers can choose their shipping rate for chocolate items.

# **Direct Ship Default Option**

**NEW!** Customers can now choose between Standard or 2-Day shipping.

- As a customer moves to the checkout, a pop-up box will populate asking them
  to confirm their shipping choice, along with a reminder to consider the region
  & weather when choosing a shipping method.
- Melted chocolate still only replaced if shipped via 2-Day Shipping, as stated on the check out page.