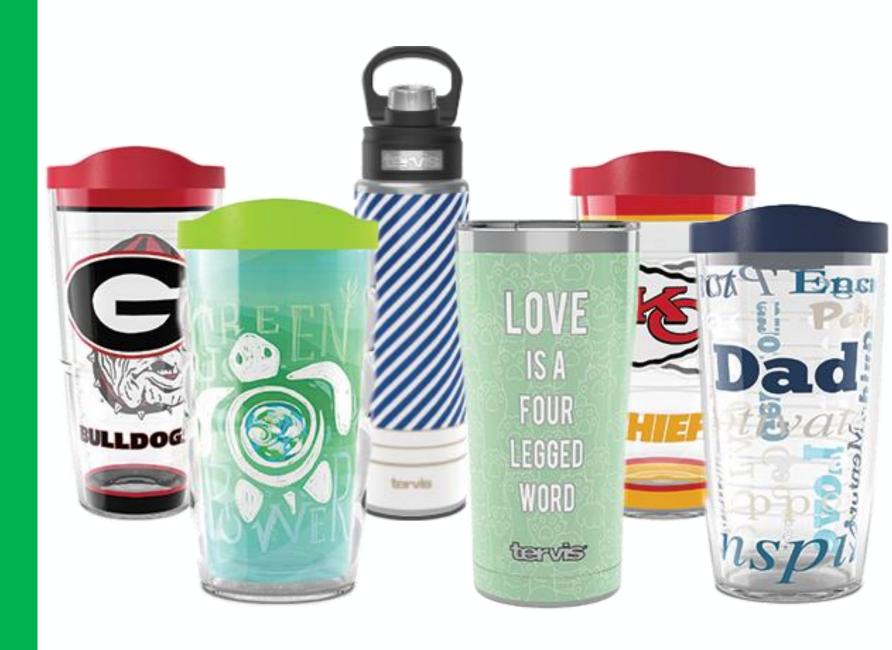

### **Available Products**

- 16 nut & candy items
- Magazines
- Adopt-A-Soldier nut/candy vouchers
- Additional items available for Direct Ship online!
  - BarkBox
  - Tervis ®
  - Personalized Products

# Magazines & MORE! (Online)

Customers who choose a Girl Scout's magazine storefront will be given the option to shop for magazines, BarkBoxes, Tervis tumblers, and/or personalized products.

- All Magazines & MORE items will be shipped directly to the customer, no Girl Delivery options are available. Shipping rates vary based on the item(s) the customer ordered.
  - Customer orders & pays for the item(s) online & the item(s) is shipped directly to the customer
- Magazines no shipping rates, just the cost of magazine
- BarkBox -
  - \$5 for a single unit
  - \$10 for 2+ units
- Tervis tumblers
  - 1st & 2nd tumblers \$7.99 each
  - 3<sup>rd</sup> tumbler \$3.99 each
  - 4+ tumblers \$1 for each additional
  - For example:
    - It would cost \$19.97 to ship 3 tumblers & \$20.97 for 4 tumblers.

# PRODUCTS GIRL SCOUT SUPPORTERS CAN PURCHASE

Tervis® Tumblers